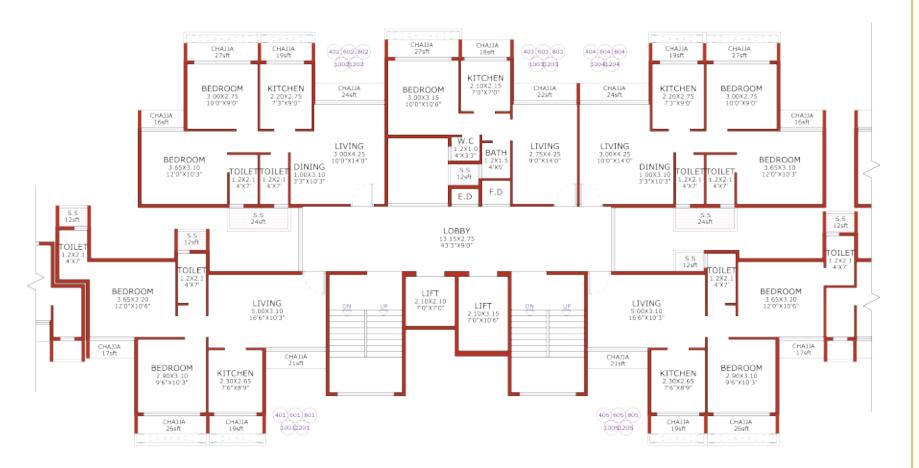

# Typical Floor Plan C Wing

(Floors - 3<sup>rd</sup>, 5<sup>th</sup>, 7<sup>th</sup>, 9<sup>th</sup>, 11<sup>th</sup> & 13<sup>th</sup>)

Typical Floor Plan C Wing

(Floors - 4<sup>th</sup>, 6<sup>th</sup>, 8<sup>th</sup>, 10<sup>th</sup> & 12<sup>th</sup>)