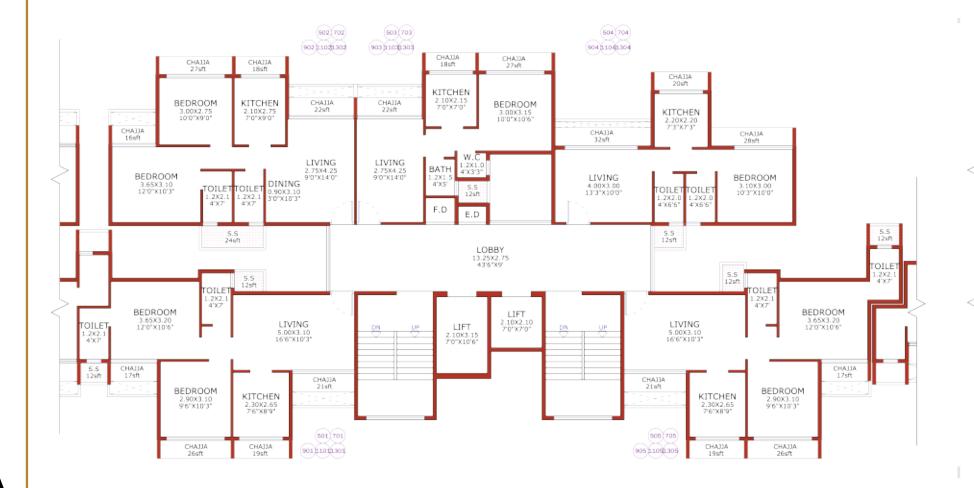

The arrangement of rooms, the flow from one room to another and the use of space is planned with utmost care and perfection for you to have an unparalleled living experience.

# Typical Floor Plan C Wing

(Floors - 3<sup>rd</sup>, 5<sup>th</sup>, 7<sup>th</sup>, 9<sup>th</sup>, 11<sup>th</sup> & 13<sup>th</sup>)

Typical Floor Plan C Wing

(Floors - 4<sup>th</sup>, 6<sup>th</sup>, 8<sup>th</sup>, 10<sup>th</sup> & 12<sup>th</sup>)