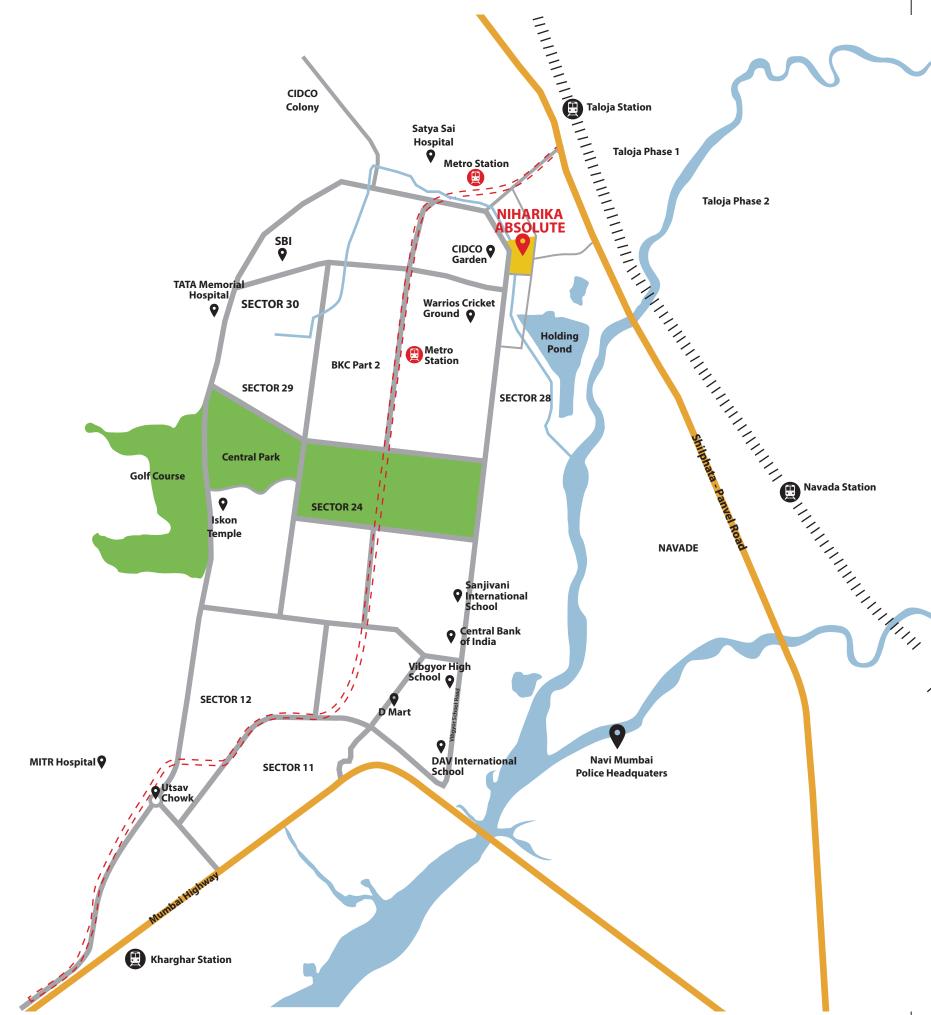

# **KHARGHAR LOCATION ADVANTAGES:**

- Well connected to Mumbai Pune Expressway: **6 km**
- Old Mumbai Pune highway: **0.5 km**
- Central Park: One of The Largest Gardens in Asia spread across 290 Acres: **3.2 km**
- 18 Hole Golf Course: **3.2 km**
- ISKON Temple: **3.6 km**
- D.Y. Patil Stadium: 11.4 km
- Pandavkhada waterfall: 4.1 km
- Metro station: 0.2 km
- Kharghar Station: **6 km**
- Upcoming International Airport: **9km**

# **ENTERTAINMENT CENTRES**

- Utsav chowk: 6.2 km
- Shilp chowk: **4.5 km**
- Multiplexes at short distance

# **EDUCATIONAL INSTITUTES**

- ACPCE Management Studies And Research College of Engineering: **7.2 km**
- NMIMS School Of Business Management: 2 km
- Bharati Vidyapeeth: **7.7 km**
- Institute for Technology and Hotel management (ITM): **6.7 km**
- International institute of fashion Technology (IIFT): **6.7 km**
- Satyagraha College Of Arts, Science and Commerce: **5.6 km**
- Yeral Dental college and Hospital and Management: **6.8 km**

# **HOSPITALS**

- Tata hospitals: 4.2 km
- Om Navjeevan Hospital: **4.6 km**
- Ornate Hospital: 2.3 km
- Geo Medicare: 4.5 km
- Satyam multispecialist: **4.5 km**

# SHOPPING

- D mart: **3 km**
- Reliance fresh mart: 2.5 km
- Little world mall: 6 km
- Glomax mall: 6.3 km

# **SCHOOLS**

- Sanjivani international school: **3 km**
- Vibgyor High School: **3.5 km**
- DAV international school: 4 km
- Covent Of Jesus & Mary High school: 4.8 km
- Apeejay School: **4.4 km**
- Radicliffe School: **6.3 km**

# **WEEKEND DESTINATIONS: 1-2hrs away\***

Khandala-Lonavala, Aamby Valley, Imagica, Matheran, Alibaug-Kashid Beach, Kolad.

# **PROPOSED**

- Turbhe-Kharghar 8 Lane Tunnel
- Fun City close To Kharghar of approx 8700crores (Approved by Govt): **3 km**
- Planned mega commercial Hub in Kharghar: 3 km

Niharika Absolute offers exclusive amenities to its residents, ensuring every moment spells enthusiasm whereas each day, repose.