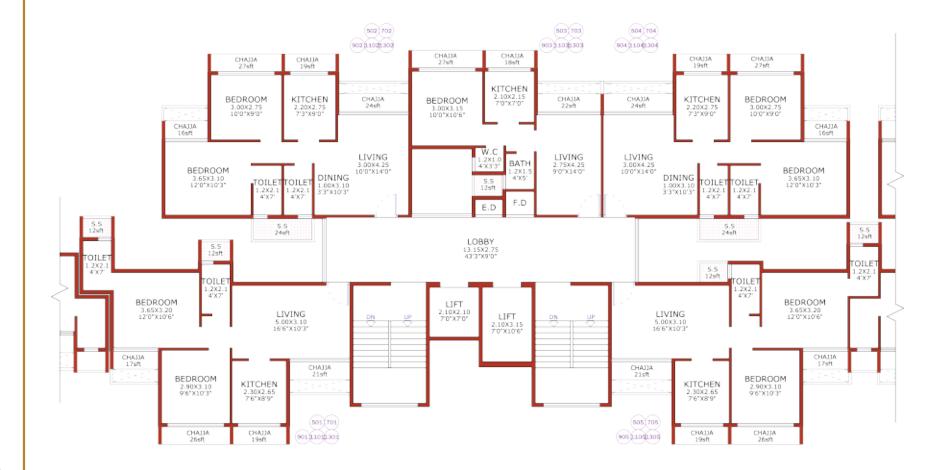

# Typical Floor Plan C Wing

(Floors - 3<sup>rd</sup>, 5<sup>th</sup>, 7<sup>th</sup>, 9<sup>th</sup>, 11<sup>th</sup> & 13<sup>th</sup>)

Typical Floor Plan C Wing

(Floors - 4<sup>th</sup>, 6<sup>th</sup>, 8<sup>th</sup>, 10<sup>th</sup> & 12<sup>th</sup>)