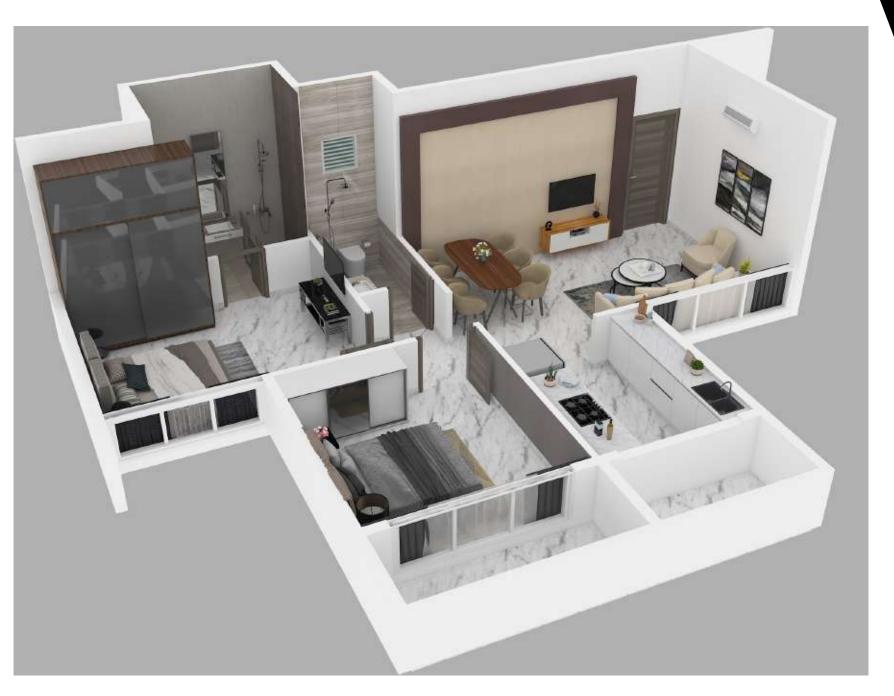

ement of rooms, the flow from one room to another and the use of space is planned with utmost care and perfection for you to have an unparalleled living experience.



# Ground Floor Plan

# First Floor Plan















# Typical Floor Plan C Wing

(Floors - 3<sup>rd</sup>, 5<sup>th</sup>, 7<sup>th</sup>, 9<sup>th</sup>, 11<sup>th</sup> & 13<sup>th</sup>)



Typical Floor Plan C Wing

(Floors - 4<sup>th</sup>, 6<sup>th</sup>, 8<sup>th</sup>, 10<sup>th</sup> & 12<sup>th</sup>)



# Typical Floor Plan D Wing

(Floors - 3<sup>rd</sup>, 5<sup>th</sup>, 7<sup>th</sup>, 9<sup>th</sup>, 11<sup>th</sup> & 13<sup>th</sup>)



Typical Floor Plan
D Wing

(Floors - 4<sup>th</sup>, 6<sup>th</sup>, 8<sup>th</sup>, 10<sup>th</sup> & 12<sup>th</sup>)



1BHK Isometric Layout

2 BHK Isometric Layout