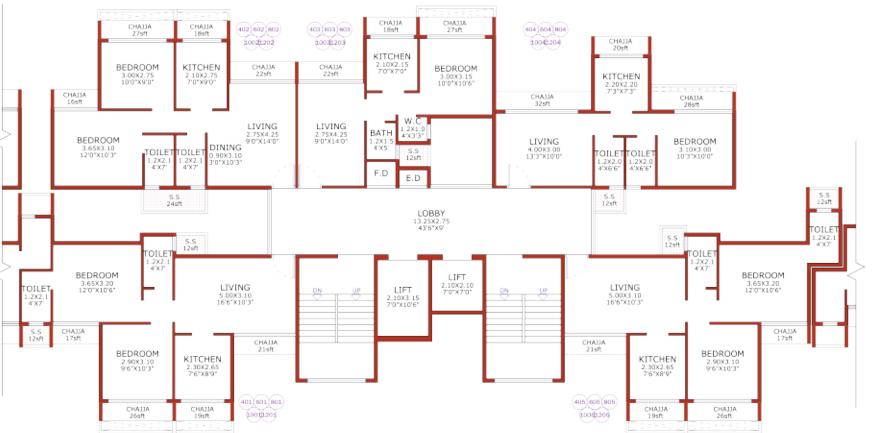

The arrangement of rooms, the flow from one room to another and the use of space is planned with utmost care and perfection for you to have an unparalleled living experience.

# Typical Floor Plan D Wing

(Floors - 3<sup>rd</sup>, 5<sup>th</sup>, 7<sup>th</sup>, 9<sup>th</sup>, 11<sup>th</sup> & 13<sup>th</sup>)

Typical Floor Plan
D Wing

(Floors - 4<sup>th</sup>, 6<sup>th</sup>, 8<sup>th</sup>, 10<sup>th</sup> & 12<sup>th</sup>)