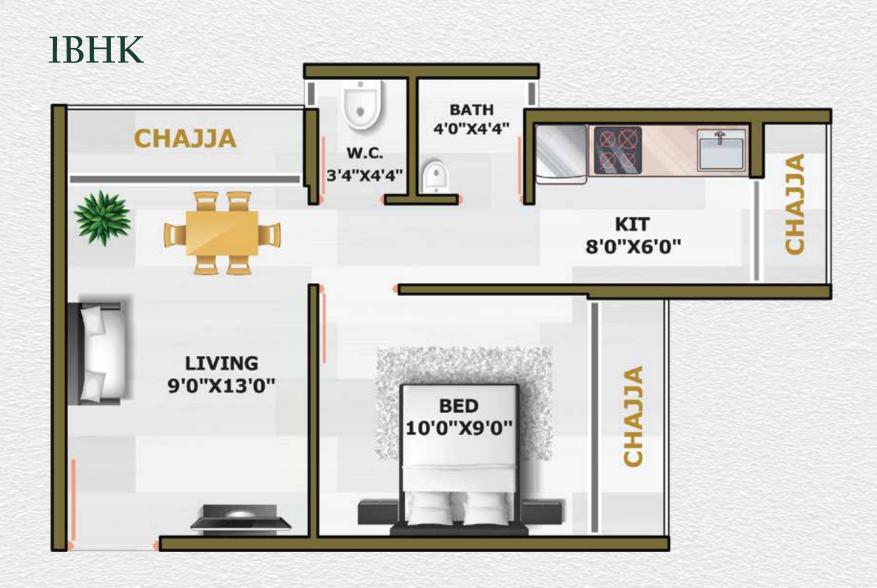

Min Drive



Sports Complex Walkable Distance

## **SPECIFICATIONS**



G+13 Residential Cum Commercial
 Project

- Beautiful Airport & Mountain
  Landscapes
- Modern Lifestyle Amenities



### **EXCLUSIVE APARTMENT FEATURES**

- Anodized Aluminium Heavy Duty
  Sliding Windows
- Granite Kitchen Counter
- · Godrej Locks

- Anchor Penta Series Electrical Switches & Sockets
- Prince / Finolex PVC Pipes
- · CERA / Jaquar Bath Fittings



### THOUGHTFULLY PLANNED TOWER FEATURES

 D.G. Backup For Lifts & Common Areas

- Advanced Fire Fighting Systems
- · CCTV Surveillance



## FITTING & BRAND

### 800X800 MM VITRIFIED TILES

BATH

JAGUAL

CERA



SPACIOUS LIFT

# OTIS

### PIPES



### ELECTRIFICATION



### BRANDS THAT MAKE YOUR HOME!

PAINTS



### CCTV SURVEILLANCE SYSTEM

HI-TECH











2BHK

















## WHERE HILLS EMBRACE, FIND YOUR PEACEFUL SPACE

6002

A tranquil retreat surrounded by gentle slopes. This serene haven offers an escape from daily life, allowing you to connect with nature and find rejuvenation in its calming embrace. Whether for reflection or inspiration, it's the perfect sanctuary for peace and solitude.



### **SITE ADDRESS :**

Plot No. 36, Sector - 3, Pushpak Nagar (Dapoli) Navi Mumbai, Tal. Panvel, Dist. Raigad - 410 206.

### **OFFICE ADDRESS :**

Shree Vijay Heights, Shop No. 5, 6, 7, 8, Plot No. 96, Sector - 7, Pushpak Nagar (Dapoli), Panvel, Navi Mumbai - 410 206.

## FOR ENQUIRY CONTACT 760 7070 740 / 760 7070 745

www.shreebuildersanddevelopers.com

Maha RERA Reg. No. P52000049125
 Details Available on https://maharera.mahaonline.gov