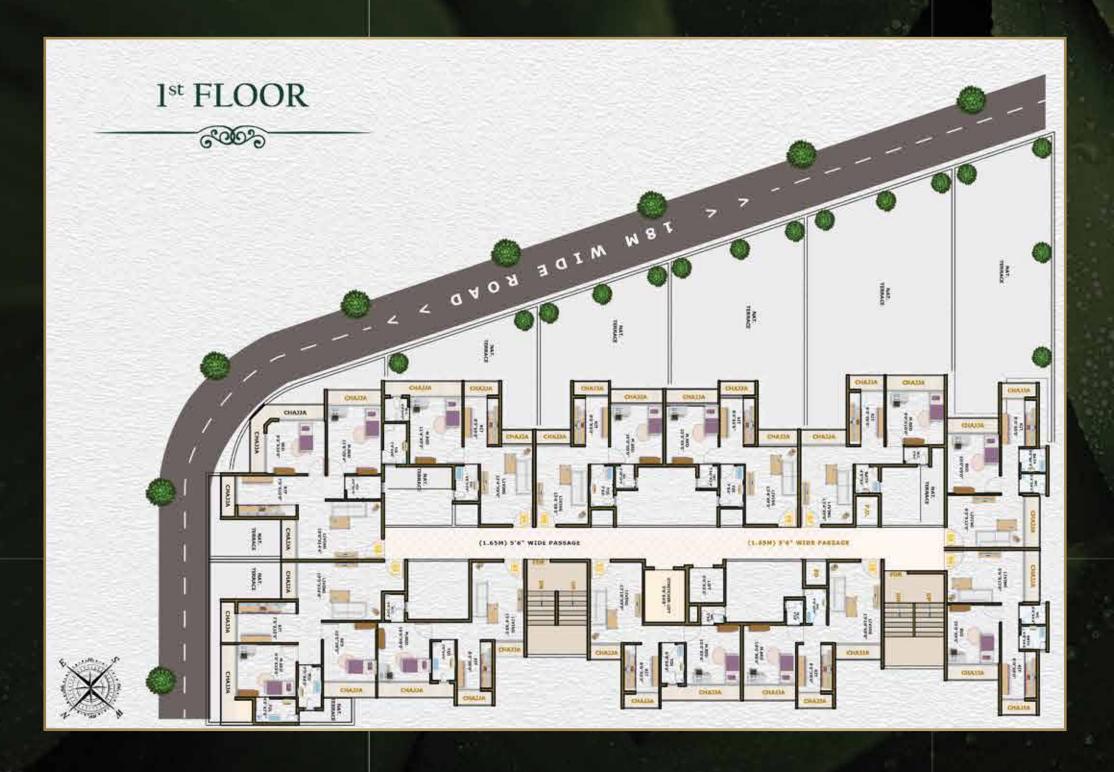

## **SPECIFICATIONS**

G+13 Residential Cum Commercial
 Project

- Beautiful Airport & Mountain
  Landscapes
- Modern Lifestyle Amenities

### **EXCLUSIVE APARTMENT FEATURES**

- Anodized Aluminium Heavy Duty
  Sliding Windows
- Granite Kitchen Counter
- · Godrej Locks

- Anchor Penta Series Electrical Switches & Sockets
- Prince / Finolex PVC Pipes
- · CERA / Jaquar Bath Fittings