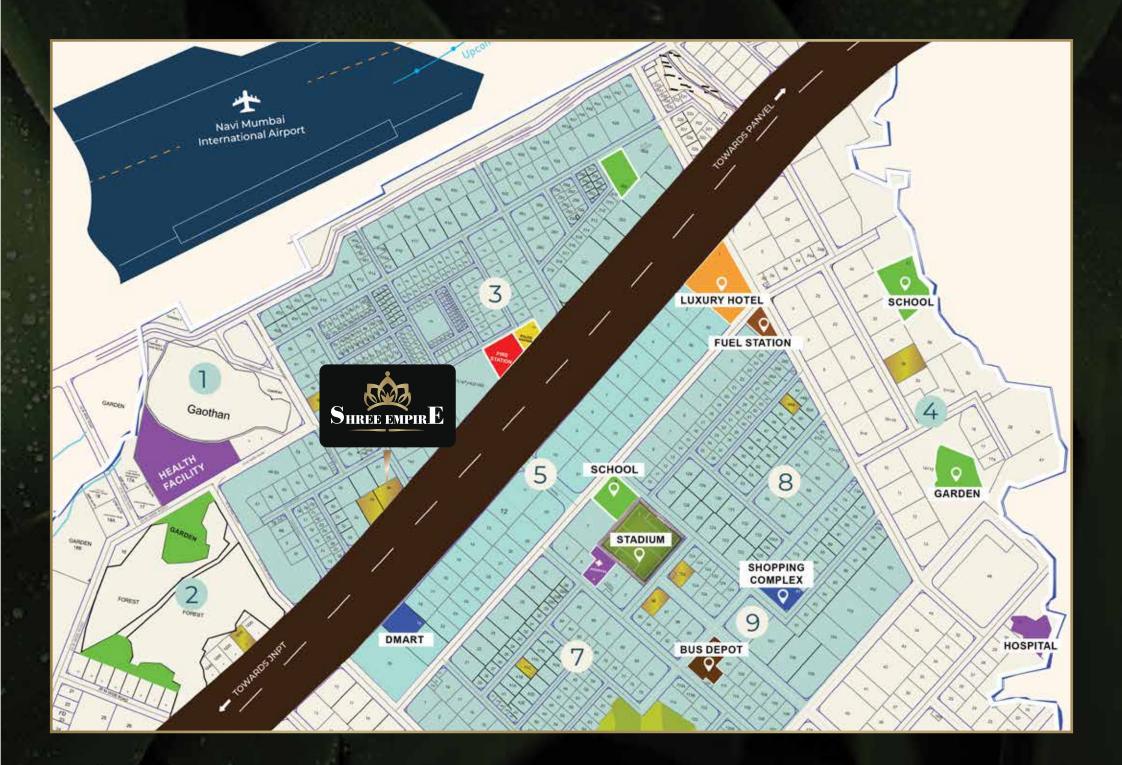

### "Pushpak Nagar Is The Best Place To Be In"

Pushpak Nagar is fast becoming a hub of growth, with modern infrastructure attracting businesses and residents alike. With the proposed Navi Mumbai International Airport and a thriving business hub underway, it's set to become the "Next Santacruz" or "Santacruz 2.0," shaping the future of Navi Mumbai.

Navi Mumbai International Airport 10 Min Drive

Shopping Centre, Schools, Colleges, Clinics, Bus Depot, D Mart Walkable Distance

Panvel Railway Terminus 10 Min Drive

Sports Complex Walkable Distance