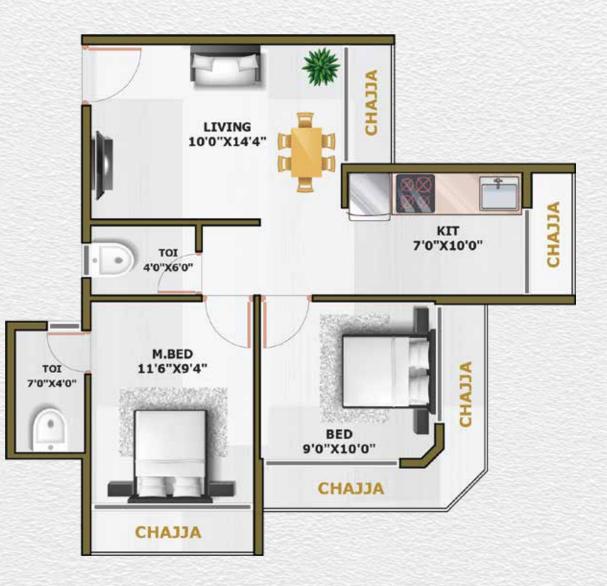

ve



Sports Complex Walkable Distance

## **SPECIFICATIONS**



G+13 Residential Cum Commercial
 Project

- Beautiful Airport & Mountain
  Landscapes
- Modern Lifestyle Amenities



### **EXCLUSIVE APARTMENT FEATURES**

- Anodized Aluminium Heavy Duty
  Sliding Windows
- Granite Kitchen Counter
- · Godrej Locks

- Anchor Penta Series Electrical Switches & Sockets
- Prince / Finolex PVC Pipes
- · CERA / Jaquar Bath Fittings



### THOUGHTFULLY PLANNED TOWER FEATURES

 D.G. Backup For Lifts & Common Areas

- Advanced Fire Fighting Systems
- · CCTV Surveillance



## FITTING & BRAND

### 800X800 MM VITRIFIED TILES

BATH

JAGUAL

CERA



SPACIOUS LIFT

# OTIS

### PIPES



### ELECTRIFICATION



### BRANDS THAT MAKE YOUR HOME!

PAINTS



### CCTV SURVEILLANCE SYSTEM

HI-TECH











2BHK

















## WHERE HILLS EMBRACE, FIND YOUR PEACEFUL SPACE

6002

A tranquil retreat surrounded by gentle slopes. This serene haven offers an escape from daily life, allowing you to connect with nature and find rejuvenation in its calming embrace. Whether for reflection or inspiration, it's the perfect sanctuary for peace and solitude.



### **SITE ADDRESS :**

Plot No. 36, Sector - 3, Pushpak Nagar (Dapoli) Navi Mumbai, Tal. Panvel, Dist. Raigad - 410 206.

### **OFFICE ADDRESS :**

Shree Vijay Heights, Shop No. 5, 6, 7, 8, Plot No. 96, Sector - 7, Pushpak Nagar (Dapoli), Panvel, Navi Mumbai - 410 206.

## FOR ENQUIRY CONTACT 760 7070 740 / 760 7070 745

www.shreebuildersanddevelopers.com

Maha RERA Reg. No. P52000049125
 Details Available on https://maharera.mahaonline.gov.in



D