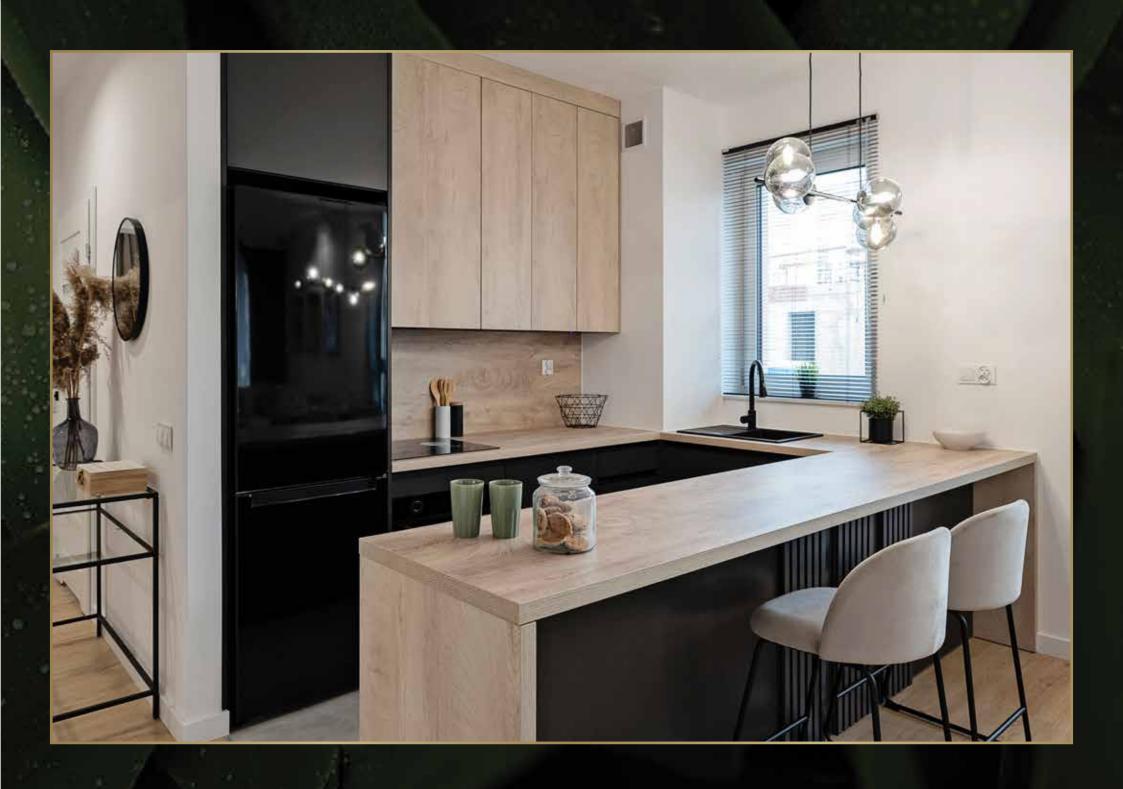

### **EXCLUSIVE APARTMENT FEATURES**

- Anodized Aluminium Heavy Duty
  Sliding Windows
- Granite Kitchen Counter
- · Godrej Locks

- Anchor Penta Series Electrical Switches & Sockets
- Prince / Finolex PVC Pipes
- · CERA / Jaquar Bath Fittings