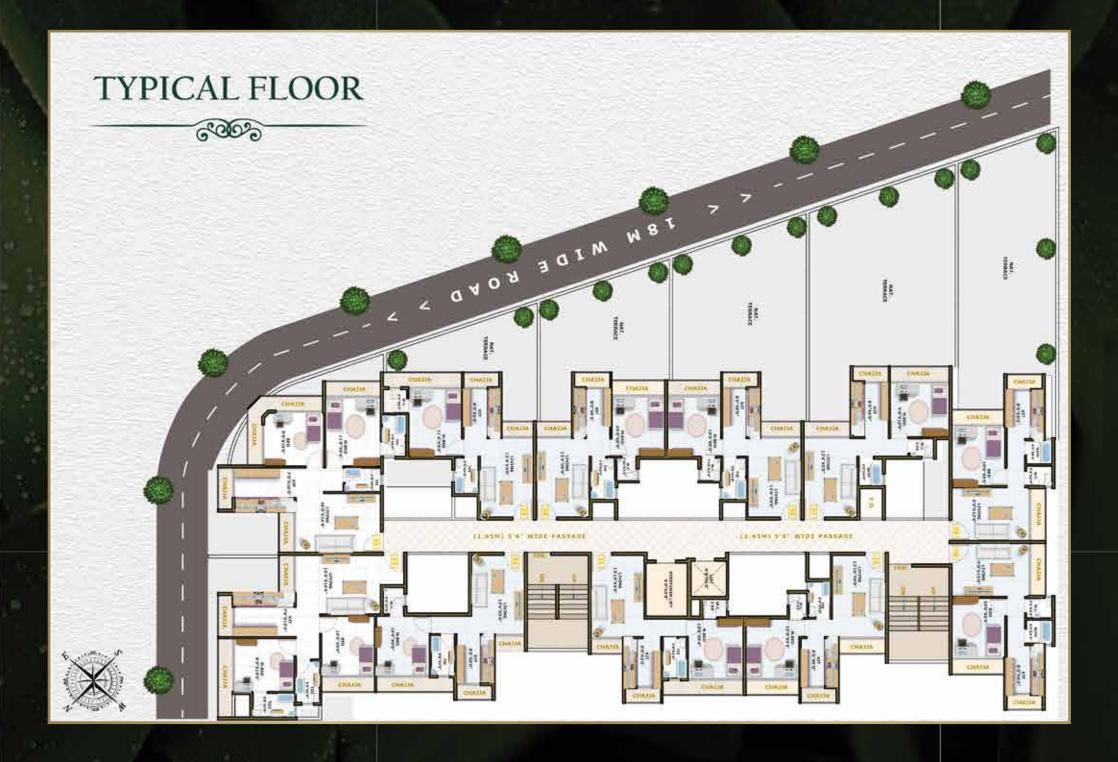

## **SPECIFICATIONS**

G+13 Residential Cum Commercial
 Project

- Beautiful Airport & Mountain
  Landscapes
- Modern Lifestyle Amenities

### **EXCLUSIVE APARTMENT FEATURES**

- Anodized Aluminium Heavy Duty
  Sliding Windows
- Granite Kitchen Counter
- · Godrej Locks

- Anchor Penta Series Electrical Switches & Sockets
- Prince / Finolex PVC Pipes
- · CERA / Jaquar Bath Fittings